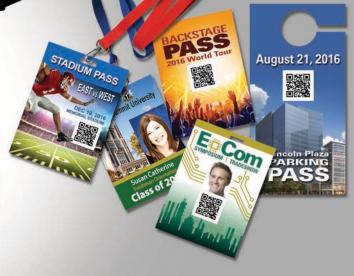

The SwiftColor SCC-4000D Oversized Credential printer features single pass print-head technology and prints in beautiful 1200 dpi. The SCC4000D is highlighted by its blazing fast print speed, printing a 3.5" x 5.5" full color card in 2 seconds! It is a perfect fit printing oversize badges for tradeshows, large events, concerts, music festivals, racing, golf, major sports and stadium special events, parking passes, door hangers, tradeshows, media credentials, college/university, educational summits and seminars, and more. In a markets that require printing on-demand, high speed, and high quality - this is the perfect printer for you!

**Major Sports and Stadium Special Events** 

**Tradeshows • College/University • Concerts** 

**Music Festivals • Racing • Golf** 

**Parking Passes • Door Hangers** 

Media Credentials • and more...