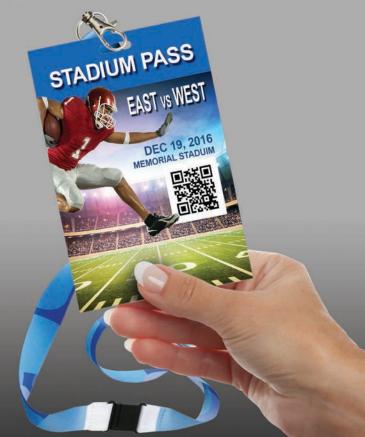

The SwiftColor SCC-4000D Oversized Credential printer features single pass print-head technology and prints in beautiful 1200 dpi. The SCC4000D is highlighted by its blazing fast print speed, printing a 3.5" x 5.5" full color card in 2 seconds! It is a perfect fit printing oversize badges for tradeshows, large events, concerts, music festivals, racing, golf, major sports and stadium special events, parking passes, door hangers, tradeshows, media credentials, college/university, educational summits and seminars, and more. In a markets that require printing on-demand, high speed, and high quality - this is the perfect printer for you!

- ✓ Fast speed! Prints 3.5" x 5.5 in under 2 seconds!
- **✓** Prints on SwiftColor paper or PVC cards.
- Prints sizes 3.5"x5.5", CR100, 3.5" x 4", 4"x6", and more!
- ✓ On demand! For short run or high volume.
- **✓** No pre-printing required.